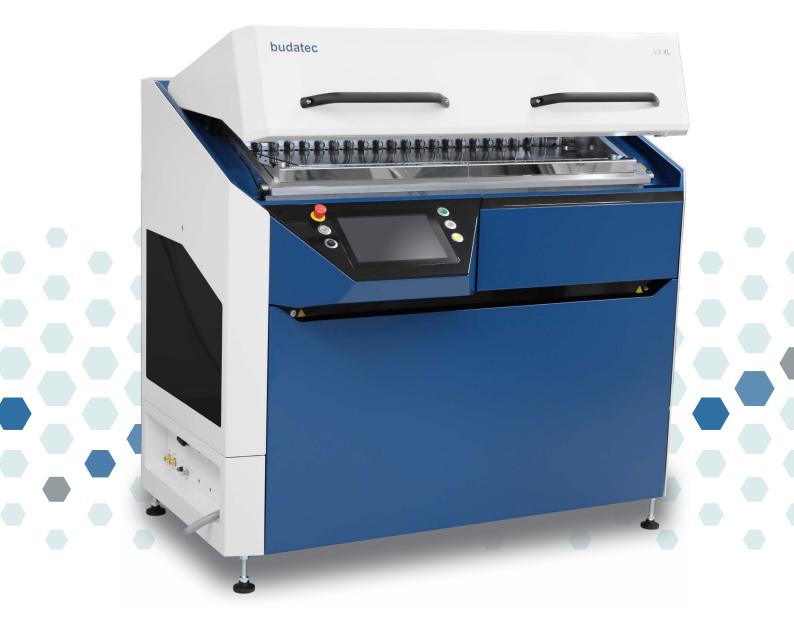

## **VS XL** The next generation of Vacuum Soldering Systems

| Technical Data              |                                      |
|-----------------------------|--------------------------------------|
| Plate size:                 | 1000 x 320 mm <sup>2</sup>           |
| Chamber height:             | 100 mm                               |
| Max. soldering temperature: | 350 °C                               |
| Heating- / Coolingramp:     | 1,5 K/s                              |
| Max. load:                  | 45 kg                                |
| Process atmosphere:         | N2                                   |
|                             | N <sub>2</sub> H <sub>2</sub> (95/5) |
|                             | НСООН                                |
| Power supply:               | 400 V / 64 A                         |
| Cooling Water:              | 20 slm                               |