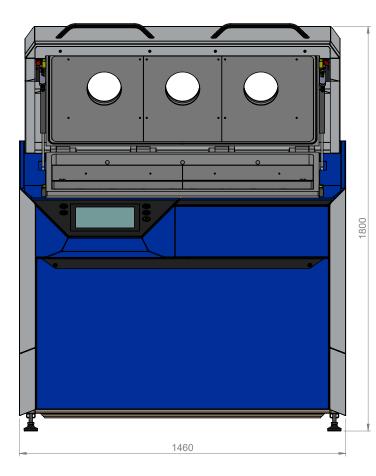

## **VS XL** The next generation of Vacuum Soldering Systems

| Technical Data              |                                      |
|-----------------------------|--------------------------------------|
| Plate size:                 | 1000 x 320 mm <sup>2</sup>           |
| Chamber height:             | 100 mm                               |
| Max. soldering temperature: | 350 °C                               |
| Heating- / Coolingramp:     | 1,5 K/s                              |
| Max. load:                  | 45 kg                                |
| Process atmosphere:         | N2                                   |
|                             | N <sub>2</sub> H <sub>2</sub> (95/5) |
|                             | НСООН                                |
| Power supply:               | 400 V / 64 A                         |
| Cooling Water:              | 20 slm                               |