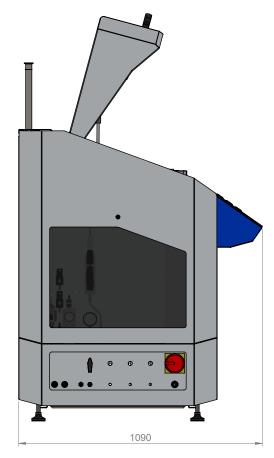

## **VS XL** The next generation of Vacuum Soldering Systems

| Technical Data              |                                      |
|-----------------------------|--------------------------------------|
| Plate size:                 | 1000 x 320 mm <sup>2</sup>           |
| Chamber height:             | 100 mm                               |
| Max. soldering temperature: | 350 °C                               |
| Heating- / Coolingramp:     | 1,5 K/s                              |
| Max. load:                  | 45 kg                                |
| Process atmosphere:         | N2                                   |
|                             | N <sub>2</sub> H <sub>2</sub> (95/5) |
|                             | НСООН                                |
| Power supply:               | 400 V / 64 A                         |
| Cooling Water:              | 20 slm                               |